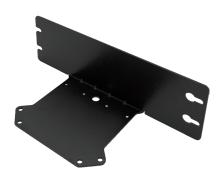

# SIDE-DX DX Series Side Mount Kit

#### **Package Checklist**

| <ul> <li>Side Mount Bracket x1</li> </ul> | <ul> <li>Screw Pack x1</li> </ul> |  |
|-------------------------------------------|-----------------------------------|--|
|-------------------------------------------|-----------------------------------|--|