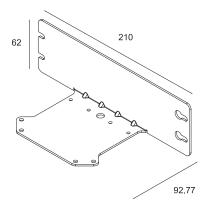

### **Specifications**

| Mounting Method         | Side Mount            |
|-------------------------|-----------------------|
| Dimension ( W x D x H ) | • 210 x 92.77 x 62 mm |
| Weight                  | • 0.32 kg             |
| Material                | • SECC                |

### **Dimensions**

Unit: mm